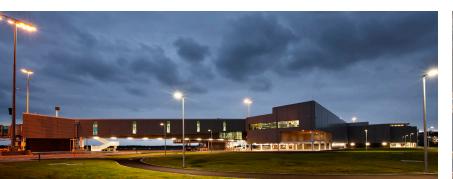

# Brisbane International Airport Brisbane Airport, Queensland

**Brisbane International Airport** services Brisbane and South East Queensland, the largest airport in the state of Queensland and third biggest in Australia. It is located approximately 12kms from the Brisbane city centre and contains two major terminals (Domestic and International).

A proposal was implemented to expand the Northern International Terminal of the Brisbane International Airport, investing \$135M into the redevelopment of facilities to meet the demands of future growth. The advancements include four new aerobridges, upgrades, and enhancements to the operating terminals, precinct and airside works.