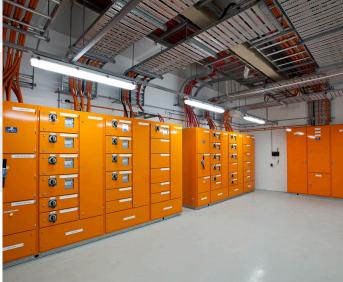

A proposal was implemented to expand the Northern International Terminal of the Brisbane International Airport, investing \$135M into the redevelopment of facilities to meet the demands of future growth. The advancements include four new aerobridges, upgrades, and enhancements to the operating terminals, precinct and airside works.