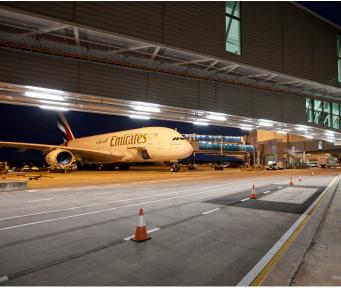

A proposal was implemented to expand the Northern International Terminal of the Brisbane International Airport, investing \$135M into the redevelopment of facilities to meet the demands of future growth. The advancements include four new aerobridges, upgrades, and enhancements to the operating terminals, precinct and airside works.