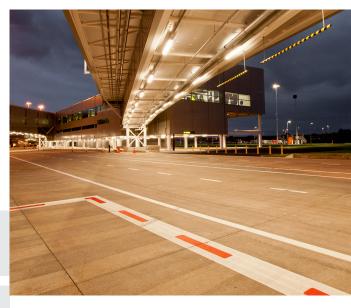

A proposal was implemented to expand the Northern International Terminal of the Brisbane International Airport, investing \$135M into the redevelopment of facilities to meet the demands of future growth. The advancements include four new aerobridges, upgrades, and enhancements to the operating terminals, precinct and airside works.