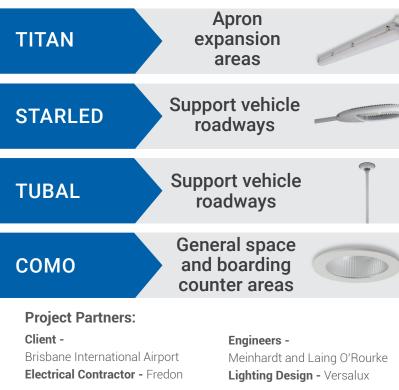

### INDUSTRIAL

## VERSALUX LIGHTING SYSTEMS Project Profile



# Brisbane International Airport Brisbane Airport, Queensland

**Brisbane International Airport** services Brisbane and South East Queensland, the largest airport in the state of Queensland and third biggest in Australia. It is located approximately 12kms from the Brisbane city centre and contains two major terminals (Domestic and International).

A proposal was implemented to expand the Northern International Terminal of the Brisbane International Airport, investing \$135M into the redevelopment of facilities to meet the demands of future growth. The advancements include four new aerobridges, upgrades, and enhancements to the operating terminals, precinct and airside works.

### FEATURED PRODUCTS



#### CLICK HERE TO VIEW THE FULL PROJECT PROFILE.

28 Edgerton Road [PO Box 443] Mitcham, VIC, 3132 Phone: (03) 8878 2000 | Fax: (03) 8878 2099 Email: sales@versalux.com.au