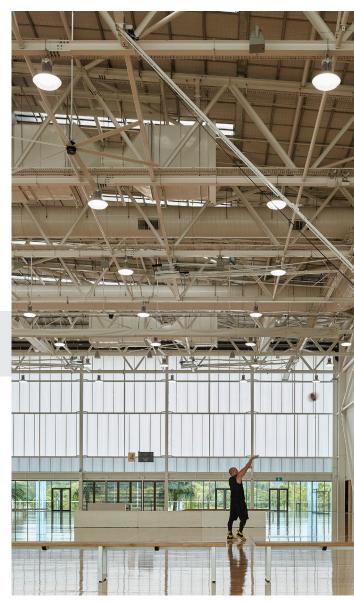

The **Carrara Indoor Sports Stadium** inside the **Gold Coast Sports & Leisure Centre Community Hub** has undergone a full refurbishment to the existing building. The upgrades feature new spectator seating, technological advancements, internal and external cladding, and a new roof.

## FEATURED PRODUCT