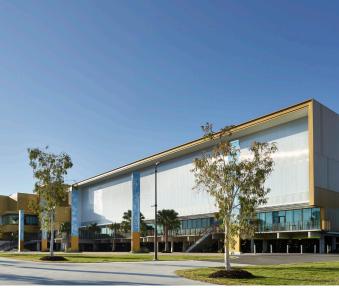

# **Carrara Indoor Sports Stadium** Carrara, QLD

**The Gold Coast Sporting Leisure Centre** is an innovative multi-purpose sporting facility, which received a \$148 million investment by both State and Federal Government's to host the **2018 Gold Coast Commonwealth Games** for world-class athletes of the Commonwealth of Nations.

The **Carrara Indoor Sports Stadium** inside the **Gold Coast Sports & Leisure Centre Community Hub** has undergone a full refurbishment to the existing building. The upgrades feature new spectator seating, technological advancements, internal and external cladding, and a new roof.