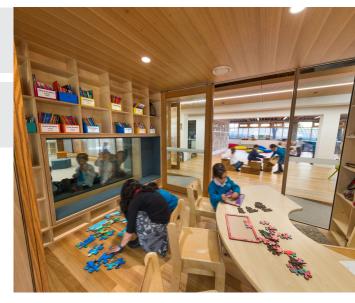

# Our Lady of the Assumption Catholic Primary School North Strathfield, Sydney

**Our Lady of the Assumption Catholic Primary School** is newly refurbished including an extension to the existing facilities building, purposely created to cater for the rapid growth of younger children in Western Sydney. Located in North Strathfield, the primary school offers learning to 450 students from kindergarten through to Grade 6.

### VENICE 7 DOWNLIGHT

Playrooms