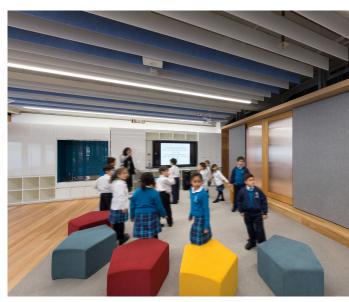

# Our Lady of the Assumption Catholic Primary School North Strathfield, Sydney

**Our Lady of the Assumption Catholic Primary School** is newly refurbished including an extension to the existing facilities building, purposely created to cater for the rapid growth of younger children in Western Sydney. Located in North Strathfield, the primary school offers learning to 450 students from kindergarten through to Grade 6.

### VENICE 7 DOWNLIGHT

Playrooms