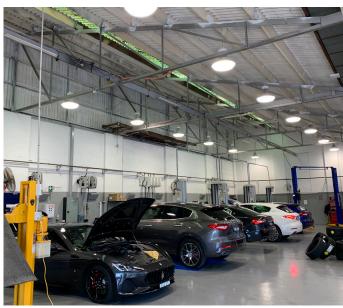

## Maserati Dealership Richmond, Victoria

Maserati is an Italian sports car manufacturer that combines prestige with world-class sophistication. The Melbourne-based dealership has changed ownership with Ateco Automotive taking over the retail operation of the brand to open a standalone facility in Swan Street – Richmond, Victoria. Over 100 years Maserati has built its reputation to provide their customers with unrivalled levels of customer support around the world. The remodelled dealership provides a mix of new luxury and sports vehicles, as well as sales, service, and parts through an all-in-one Maserati operation.

## **FEATURED PRODUCTS**

**INFINITI** 

Offices and Trim Selection Areas

DURALED CAPRI

Workshop

COMO BLACK

Showroom

**PARMA** 